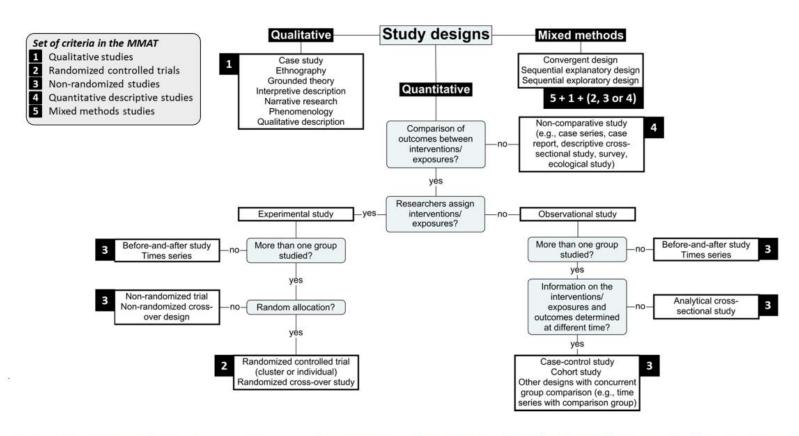

## Supplementary File 3: Algorithm for use of MMAT

## Algorithm for selecting the study categories to rate in the MMAT\*

<sup>\*</sup>Adapted from National Institute for Health Care Excellence. (2012). Methods for the development of nice public health guidance. London: National Institute for Health and Care Excellence; and Scottish Intercollegiate Guidelines Network. (2017). Algorithm for classifying study design for questions of effectiveness. Retrieved December 1, 2017, from <a href="http://www.sign.ac.uk/assets/study\_design.pdf">http://www.sign.ac.uk/assets/study\_design.pdf</a>.