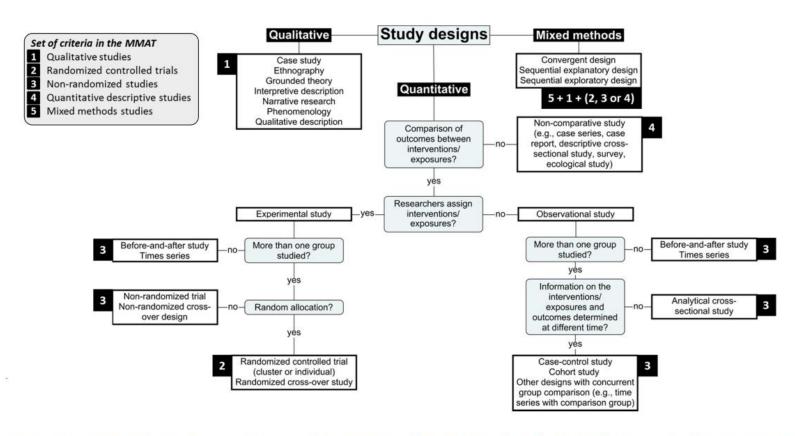

## Supplementary File 3: Algorithm for use of MMAT

## Algorithm for selecting the study categories to rate in the MMAT\*

<sup>\*</sup>Adapted from National Institute for Health Care Excellence. (2012). Methods for the development of nice public health guidance. London: National Institute for Health and Care Excellence; and Scottish Intercollegiate Guidelines Network. (2017). Algorithm for classifying study design for questions of effectiveness. Retrieved December 1, 2017, from <a href="http://www.sign.ac.uk/assets/study\_design.pdf">http://www.sign.ac.uk/assets/study\_design.pdf</a>.